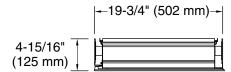

### Installation

- Mirrored door extends 10-1/2" (267 mm) above actual cabinet height of 25-1/2" (635 mm)
- Surface-mount or recessed
- Left-hand swing
- Includes mounting hardware for surface or recessed installation