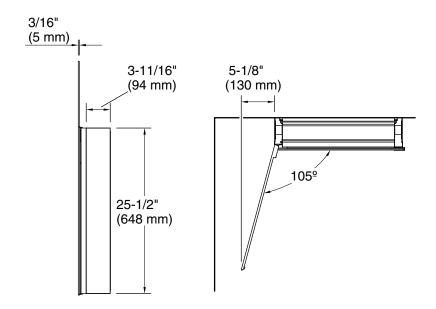

#### **Features**

- 4" (102 mm) -deep shelves offer more room for larger jars, bottles, and grooming supplies
- Two adjustable tempered-glass shelves offer additional bathroom storage
- Full-overlay mirrored door with flat edges and arched top
- Mirrored interior
- Three-way adjustable slow-close hinges with 105° opening capability for easy cabinet access
- Easy-hang bracket mounts cabinet securely and simplifies surface-mount applications
- Includes side mirror kit for surface-mount installation

### Installation

- Mirrored door extends 10-1/2" (267 mm) above actual cabinet height of 25-1/2" (635 mm)
- Surface-mount or recessed
- Left-hand swing
- Includes mounting hardware for surface or recessed installation