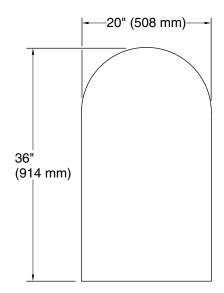

### Embark™

Premium XL 20" x 36" arch medicine cabinet K-56151

### Installation

- Mirrored door extends 10-1/2" (267 mm) above actual cabinet height of 25-1/2" (635 mm)
- Surface-mount or recessed
- Left-hand swing
- Includes mounting hardware for surface or recessed installation