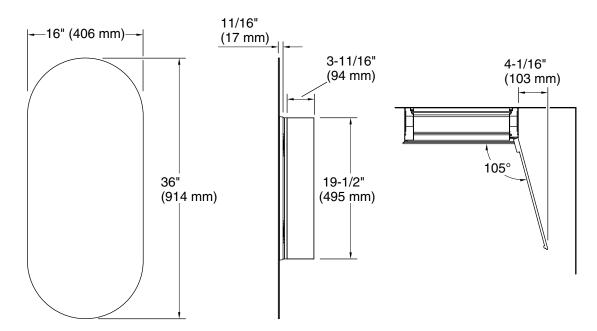

#### Installation

- Mirrored door extends 8-1/4" (210 mm) both above and below actual cabinet height of 19-1/2" (495 mm)
- Surface-mount or recessed
- Can be installed with left- or right-hand swing
- Includes mounting hardware for surface or recessed installation

### **Technical Information**All product dimensions are nominal.