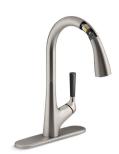

# Malleco™

Pull-down kitchen sink faucet with two-function sprayhead and soap dispenser **K-562IN-SD** 

### **Features**

- Two-function pull-down sprayhead allows you to switch from aerated stream to Sweep™ spray
- Aerated flow delivers a smooth, steady stream of water
- Sweep<sup>™</sup> spray creates a wide, forceful blade of water for superior cleaning
- DockNetik™ secure docking system locks sprayhead into place when not in use
- Quiet nylon retractable hose
- 360° swivel spout
- 9.45 inch (240 mm) spout height
- 9.02 inch (229 mm) spout reach
- Single handle provides on/off activation, volume, and temperature control
- Red/blue indexing on handle
- 1.5 gpm (5.5 lpm) maximum flow rate at 43.5 psi (3.0 bar)
- Includes 10.5 inch (267 mm) escutcheon plate and refillable 16 fluid ounce (473 mL) soap dispenser
- Space-saving soap dispenser keeps your kitchen sink clean and clutter-free