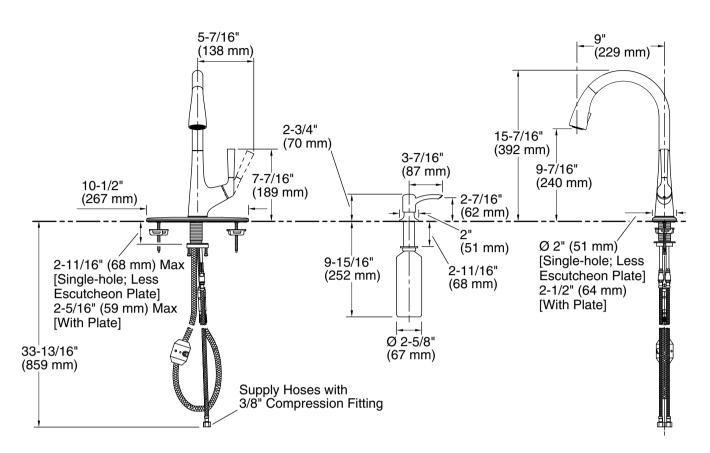

### **Technical Information**

All product dimensions are nominal.

Drain included: No

N I -