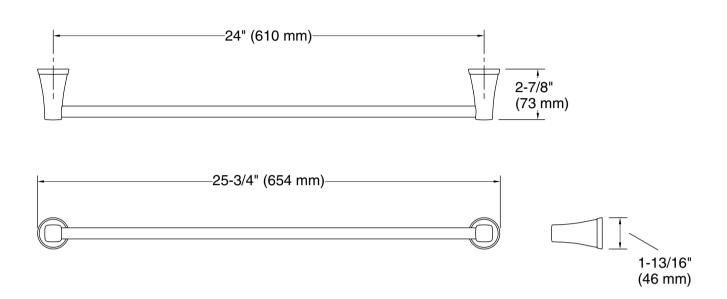

### **Features**

- 24 inch (610 mm) single towel bar
- Coordinates with other products in the Complementary collection

### **Technical Information**

All product dimensions are nominal.

Material: Stainless Steel, Zinc