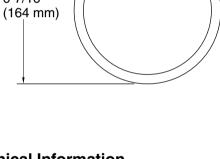

# -Ø 6-1/8" (156 mm)–

**Technical Information** All product dimensions are nominal. Material: Brass, Zinc

6-7/16"

Notes Install this product according to the installation guide.