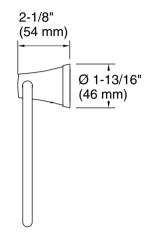

# -Ø 6-1/8" (156 mm)–

**Technical Information** All product dimensions are nominal. Material: Brass, Zinc

6-7/16"

Notes Install this product according to the installation guide.