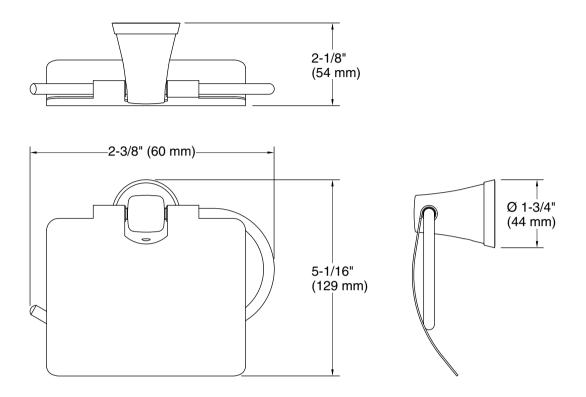

## **Technical Information**

All product dimensions are nominal. Material: Zinc, Stainless Steel, Plastic