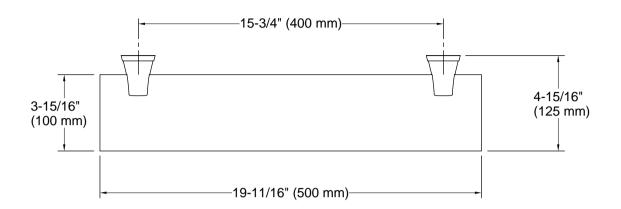

### **Features**

- 19.7 inch (500 mm) tempered glass shelf
- Coordinates with other products in the Complementary collection

### **Technical Information**

All product dimensions are nominal.

Material: Glass, Zinc