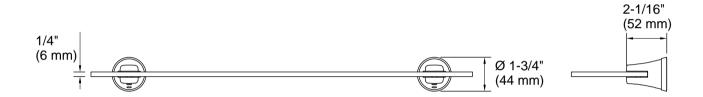

### **Features**

- 19.7 inch (500 mm) tempered glass shelf
- Coordinates with other products in the Complementary collection

### **Technical Information**

All product dimensions are nominal.

Material: Glass, Zinc