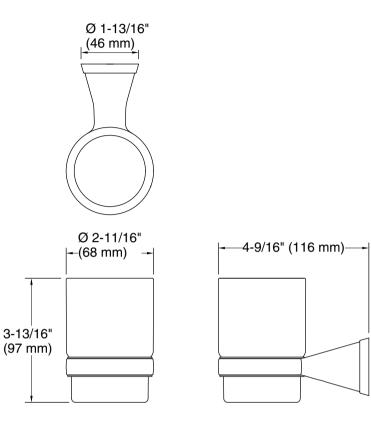

# **Technical Information**

All product dimensions are nominal. Material: Plastic, Zinc, Glass