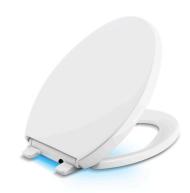

# **KOHLER**<sub>®</sub>

Nightlight Quiet-Close™ elongated toilet seat K-5638

## Features

- Overhanging lid design creates a clean and sleek look
- Light intensity designed to provide enough light to see the toilet without disrupting nighttime vision
- Dual LED lighting offers guiding light when lid is down and task light when lid is lifted
- Illumination cycle with automatic 7-hour nightlight
- Battery-operated no electrical cords required
- Up to six months of battery life (uses 4 AA batteries, not included)
- Quiet-Close<sup>™</sup> elongated lid and seat prevents slamming
- Grip-Tight bumpers hold seat firmly in place
- Quick-Release<sup>™</sup> functionality allows seat to be removed easily from toilet for convenient cleaning
- Quick-Attach® hardware for fast and secure installation
- Color-matched plastic hinges