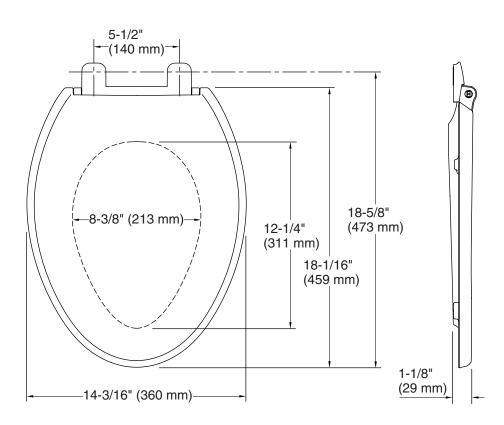

## **Reveal**®

Nightlight Quiet-Close™ elongated toilet seat K-5638

## **Technical Information**

All product dimensions are nominal.Seat shape type:ElongatedSeat front type:Closed-frontSeat-mounting<br/>holes:5-1/2" (140 mm)