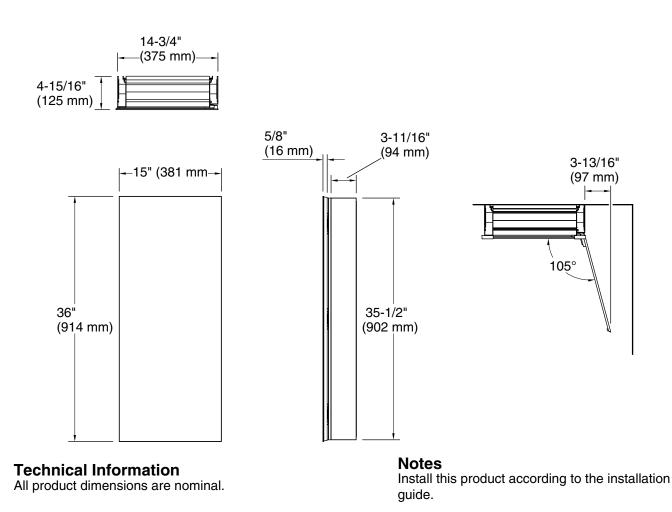

## Features

- 4" (102 mm) -deep shelves offer more room for larger jars, bottles, and grooming supplies
- Three adjustable tempered-glass shelves offer additional bathroom storage
- Full-overlay mirrored door with flat edges
- Mirrored interior
- Three-way adjustable slow-close hinges with 105° opening capability for easy cabinet access
- Easy-hang bracket mounts cabinet securely and simplifies surface-mount applications
- Includes side mirror kit for surface-mount installation

## Installation

- Surface-mount or recessed
- Can be installed with left- or right-hand swing
- Includes mounting hardware for surface or recessed installation

Codes/Standards None Applicable

KOHLER<sup>®</sup> One-Year Limited Warranty