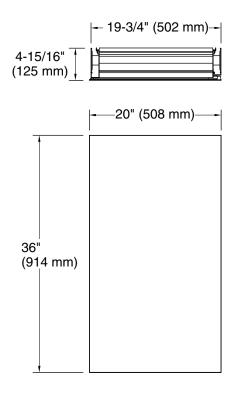

## Premium XL 20" x 36" rectangular medicine cabinet K-56551

**Technical Information**All product dimensions are nominal.

**Notes**Install this product according to the installation guide.