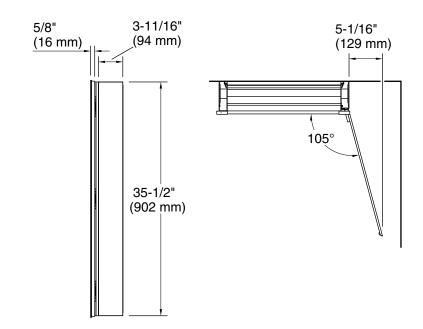

## **Features**

- 4" (102 mm) -deep shelves offer more room for larger jars, bottles, and grooming supplies
- Three adjustable tempered-glass shelves offer additional bathroom storage
- Full-overlay mirrored door with flat edges
- Mirrored interior
- Three-way adjustable slow-close hinges with 105° opening capability for easy cabinet access
- Easy-hang bracket mounts cabinet securely and simplifies surface-mount applications
- Includes side mirror kit for surface-mount installation

## Premium XL 20" x 36" rectangular medicine cabinet K-56551

**Technical Information**All product dimensions are nominal.

**Notes**Install this product according to the installation guide.