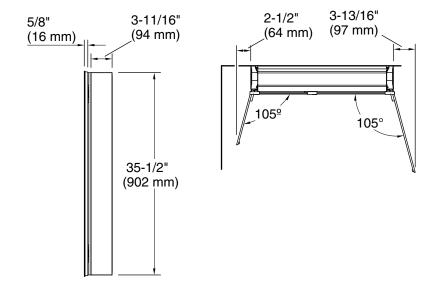

## **Features**

- 4" (102 mm) -deep shelves offer more room for larger jars, bottles, and grooming supplies
- Three adjustable tempered-glass shelves offer additional bathroom storage
- Two full-overlay mirrored doors with flat edges
- Mirrored interior
- Three-way adjustable slow-close hinges with 105° opening capability for easy cabinet access
- Easy-hang bracket mounts cabinet securely and simplifies surface-mount applications
- Includes side mirror kit for surface-mount installation

## **Technical Information**All product dimensions are nominal.

**Notes**Install this product according to the installation guide.