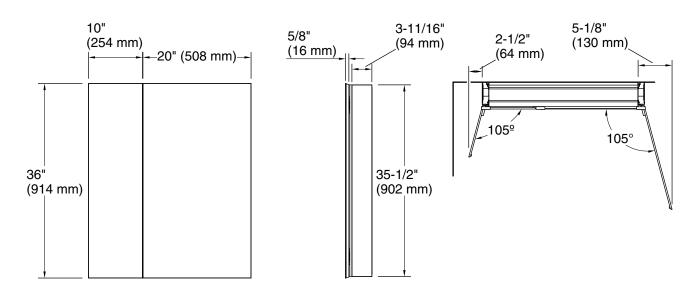

## Embark™ Premium XL 30" x 36" rectangular two-door medicine cabinet K-56553

**Technical Information** All product dimensions are nominal.