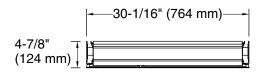

## Embark™ Premium XL 30" x 36" rectangular two-door medicine cabinet K-56553

**Technical Information** All product dimensions are nominal.