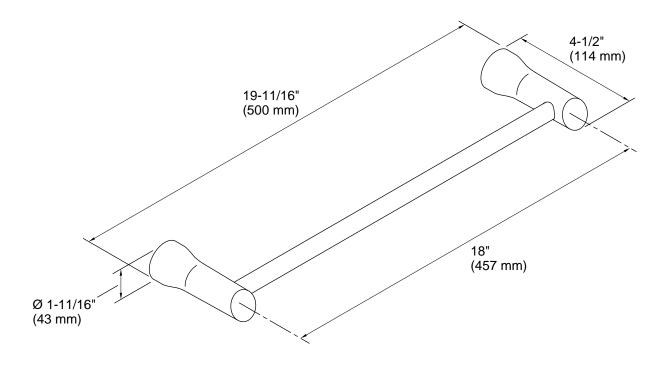

# **Technical Information**

All product dimensions are nominal.

Material: Metal