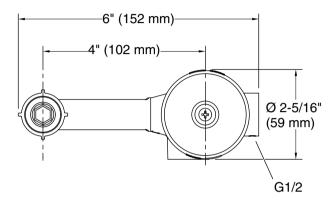

#### **Technical Information**

All product dimensions are nominal.

#### Installation

- Recessed
- G 1/2 (13 mm) inlet connection