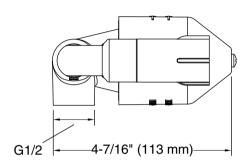

#### **Technical Information**

All product dimensions are nominal.

#### Installation

- Recessed
- G 1/2 (13 mm) inlet connection