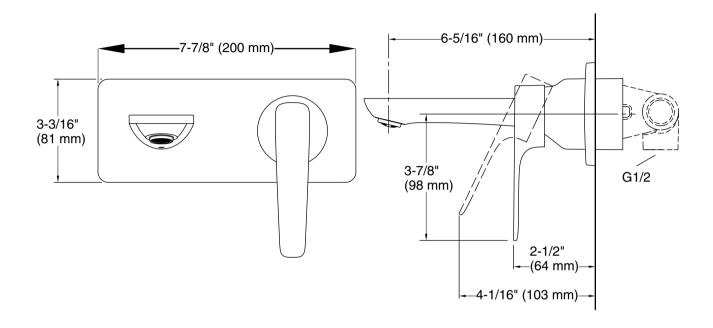

#### **Features**

- Sleek contemporary design
- Single lever handle allows for on/off activation, volume, and temperature control
- 6.3 inch (160 mm) spout reach
- Aerated flow delivers a smooth, steady stream of water
- 2.38 gpm (9.0 lpm) maximum flow rate at 43.5 psi (3.0 bar)
- Drain sold separately

#### Installation

- Wall-mount
- Trim only; requires valve to complete installation (sold separately)
- G 1/2 inlet connection

#### **Technical Information**

All product dimensions are nominal.

Drain included: No