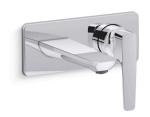

# Wall-mount bathroom sink faucet trim, 9.0 lpm K-5684IN-4ND

#### **Features**

- Sleek contemporary design
- Single lever handle allows for on/off activation, volume, and temperature control
- 6.3 inch (160 mm) spout reach
- Aerated flow delivers a smooth, steady stream of water
- 2.38 gpm (9.0 lpm) maximum flow rate at 43.5 psi (3.0 bar)
- Drain sold separately

#### Material

- Premium material construction for durability and reliability
- KOHLER® finishes resist corrosion and tarnishing

#### Installation

- Wall-mount
- Trim only; requires valve to complete installation (sold separately)
- G 1/2 inlet connection