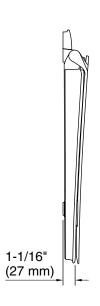

### **Technical Information**

All product dimensions are nominal.

Seat shape type: Elongated
Seat front type: Closed-front
Seat-mounting 5-1/2" (140 mm)

holes: