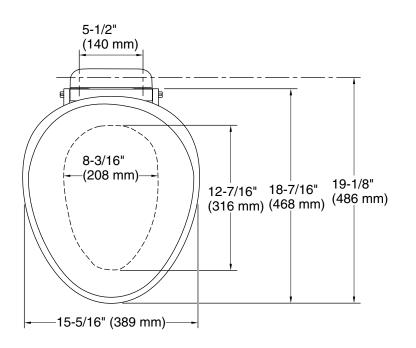

### **Technical Information**

All product dimensions are nominal.

Seat shape type: Elongated
Seat front type: Closed-front
Seat-mounting 5-1/2" (140 mm)

holes: