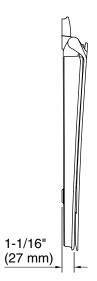

#### **Technical Information**

All product dimensions are nominal.

Seat shape type: Elongated
Seat front type: Closed-front
Seat-mounting 5-1/2" (140 mm)

holes: