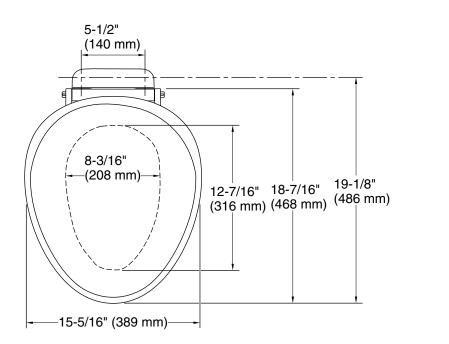

#### **Technical Information**

All product dimensions are nominal.

Seat shape type: Elongated
Seat front type: Closed-front
Seat-mounting 5-1/2" (140 mm)

holes: