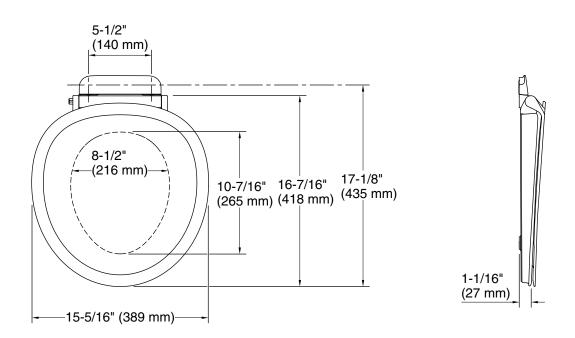

#### **Technical Information**

All product dimensions are nominal.

Seat shape type: Round-front
Seat front type: Closed-front
Seat-mounting 5-1/2" (140 mm)

holes:

**Pressure/fixture Supply Requirements** 