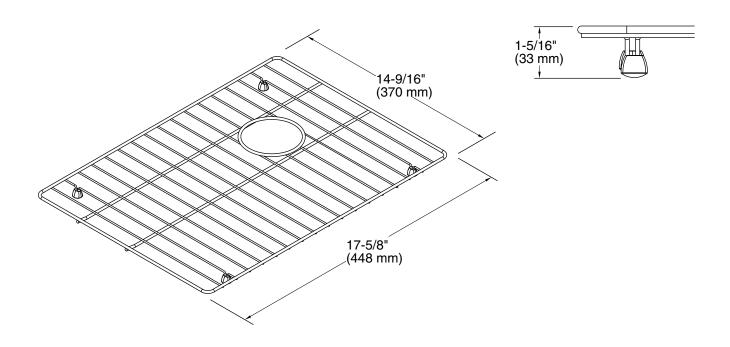

### **Technical Information**

All product dimensions are nominal.

Material: Stainless Steel