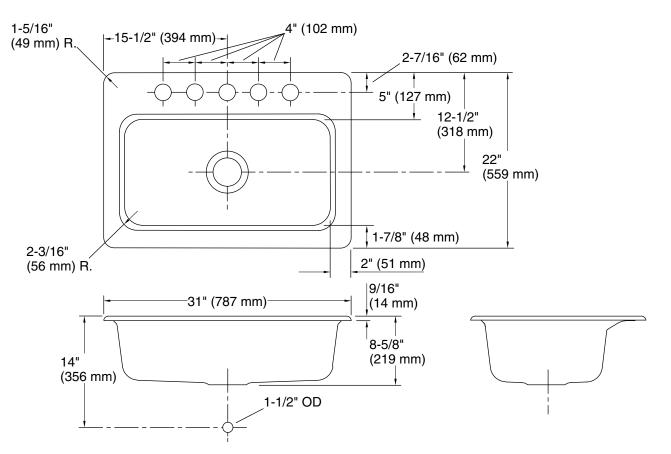

#### **Technical Information**

| All product dimensions are nominal. |                                                                        |
|-------------------------------------|------------------------------------------------------------------------|
| Basin configuration:                | Single Bowl                                                            |
| Min. base cabinet<br>width:         | 33" (838 mm)                                                           |
| Bowl area:                          | Length: 27" (686 mm)<br>Width: 15" (381 mm)<br>Bowl depth: 8" (203 mm) |
| Number of deck<br>holes:            | 5                                                                      |
| Faucet hole(s):                     | 2-3/8" (60 mm)                                                         |
| Drain hole:                         | 3-5/8" (92 mm)                                                         |
| Template:                           | 1139754-7, required, included                                          |

#### Notes

Install this product according to the installation instructions.

Faucet holes in under-mount fixture are oversized at Ø 2-3/8" (60 mm). Drill faucet holes in counter according to fitting rough-in.