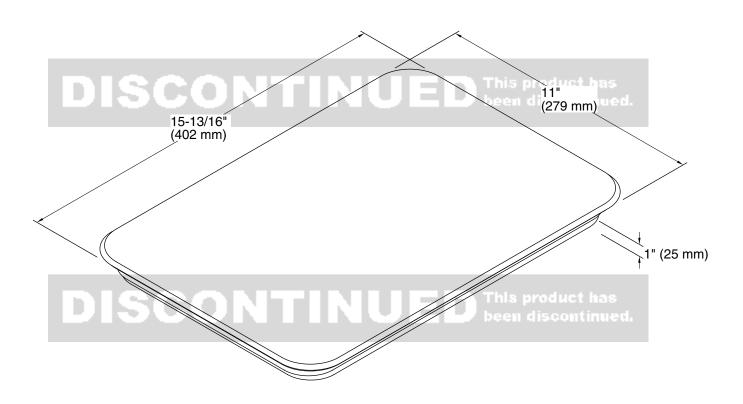

# Bakersfield™

Cutting Board K-5836

#### **Technical Information**

All product dimensions are nominal.

Material: Plastic