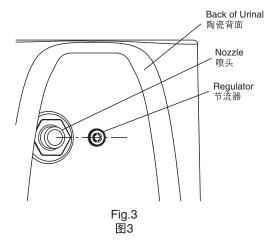

#### B. Install urinal

1. Check the regulator, see Fig.3. For top inlet urinal, fix the inlet connector as shown, see Fig.4.

- Connect inlet pipe: connect with inlet connector and sensor for top inlet urinal(inlet pipe is for purchase as per the sensor type); connect with nozzle and sensor for rear inlet urinal. The inlet pipe shall be long enough(choose and purchase as desired).
- Install flange (see Fig.5, optional for purchase). Put the urinal against wall and align the bottom with the lines drawn.
- 4. Insert the screw through the screw hole (see Fig.6.) Into the L-shaped fixing block. Tighten the screw.
- 5. Apply silicone sealant between the urinal and the wall.

## B. 安装小便器

1. 检查节流器,确保节流器还在里面,见图3。如果是顶部进水陶瓷,按图接好进水接头,见图4。

- 2. 连接进水管: 顶部进水的连接进水接头和感应器(进水管要客户根据感应器的类型另外选购); 后部进水的连接喷头和感应器。进水管的长度要足够长(客户根据需要自己配置)。
- 3. 小便器装上黄油圈(见图5,客户自己选购),然后把小便器底部对齐划线放好,背部靠墙。
- 4. 再把螺钉穿过安装孔(见图6)打在L形固定块上。然后上好。
- 5. 小便器和墙的间隙打上玻璃胶。