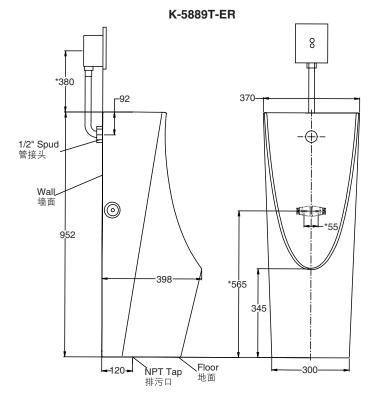

Reference Value 参考值 Unit:mm 单位:毫米

Fig.1 图1

科勒公司保留随时变更图中标示尺寸的权利,无需另行通知。 Kohler reserves the right to change marked dimensions without prior notice.

Notice: To ensure an effective flush performance. strongly recommended inner diameter of water supply (including water meter, valve, etc.) is no less than 25mm, and supplied water pressure (sensor inlet dynamic pressure) is 0.18MPa ~0.55MPa.

⚠ 注意: 为保证有效冲洗,推荐供水管路(包括水表、阀 等)内径不小于25mm,推荐供水水压(冲洗器进 水口流动水压): 0.18MPa~0.55MPa。