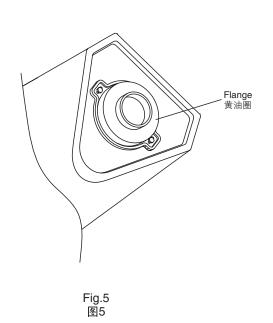

#### B. Install urinal

1. Check the regulator, see Fig.3. For top inlet urinal, fix the inlet connector as shown, see Fig.4.

- Connect inlet pipe: connect with inlet connector and sensor for top inlet urinal(inlet pipe is for purchase as per the sensor type); connect with nozzle and sensor for rear inlet urinal. The inlet pipe shall be long enough(choose and purchase as desired).
- Install flange (see Fig.5, optional for purchase). Put the urinal against wall and align the bottom with the lines drawn.
- 4. Insert the screw through the screw hole (see Fig.6.) Into the L-shaped fixing block. Tighten the screw.
- 5. Apply silicone sealant between the urinal and the wall.

## B. 安装小便器

1. 检查节流器,确保节流器还在里面,见图3。如果是顶部进水陶瓷,按图接好进水接头,见图4。

- 2. 连接进水管: 顶部进水的连接进水接头和感应器(进水管要客户根据感应器的类型另外选购); 后部进水的连接喷头和感应器。进水管的长度要足够长(客户根据需要自己配置)。
- 3. 小便器装上黄油圈(见图5,客户自己选购),然后把小便器底部对齐划线放好,背部靠墙。
- 4. 再把螺钉穿过安装孔(见图6)打在L形固定块上。然后上好。
- 5. 小便器和墙的间隙打上玻璃胶。