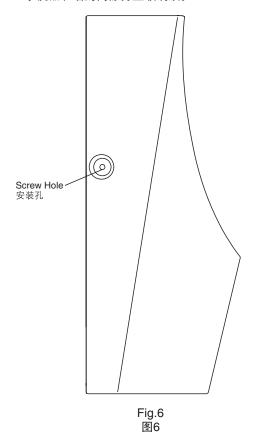

#### B. Install urinal

1. Check the regulator, see Fig.3. For top inlet urinal, fix the inlet connector as shown, see Fig.4.

- Connect inlet pipe: connect with inlet connector and sensor for top inlet urinal(inlet pipe is for purchase as per the sensor type); connect with nozzle and sensor for rear inlet urinal. The inlet pipe shall be long enough(choose and purchase as desired).
- Install flange (see Fig.5, optional for purchase). Put the urinal against wall and align the bottom with the lines drawn.
- 4. Insert the screw through the screw hole (see Fig.6.) Into the L-shaped fixing block. Tighten the screw.
- 5. Apply silicone sealant between the urinal and the wall.

## B. 安装小便器

1. 检查节流器,确保节流器还在里面,见图3。如果是顶部进水陶瓷,按图接好进水接头,见图4。

- 2. 连接进水管: 顶部进水的连接进水接头和感应器(进水管要客户根据感应器的类型另外选购); 后部进水的连接喷头和感应器。进水管的长度要足够长(客户根据需要自己配置)。
- 3. 小便器装上黄油圈(见图5,客户自己选购),然后把小便器底部对齐划线放好,背部靠墙。
- 4. 再把螺钉穿过安装孔(见图6)打在L形固定块上。然后上好。
- 5. 小便器和墙的间隙打上玻璃胶。