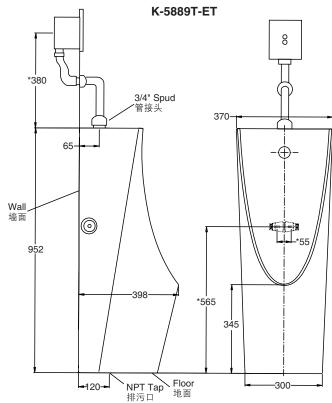

# INSTALLATION

- A. Draw bottom outline and centerline of the urinal according to the position of the drain pipe on the template. Extend the centerline to the wall. Put the urinal onto it and align with the bottom outline. Draw lines according to the height of the mounting holes and confirm the installation height of the L-shaped block. Draw centerline according to the width of the mounting holes. Drill holes and install L-shaped block, See Fig.2.
- A. 按安装模板,利用地面排污管位置,画好陶瓷底部轮廓线和 中心线, 并把中心线延长到墙壁上。把小便器放上去, 对齐 底部的轮廓线,然后左右按安装小孔的高度划线,确定L形 固定块的高度,再按图示安装孔的宽度对好中心线,然后打 孔安装L形固定块,见图2。