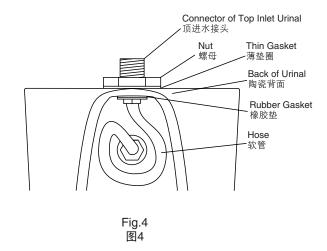

#### B. Install urinal

1. Check the regulator, see Fig.3. For top inlet urinal, fix the inlet connector as shown, see Fig.4.

- Connect inlet pipe: connect with inlet connector and sensor for top inlet urinal(inlet pipe is for purchase as per the sensor type); connect with nozzle and sensor for rear inlet urinal. The inlet pipe shall be long enough(choose and purchase as desired).
- Install flange (see Fig.5, optional for purchase). Put the urinal against wall and align the bottom with the lines drawn.
- 4. Insert the screw through the screw hole (see Fig.6.) Into the L-shaped fixing block. Tighten the screw.
- 5. Apply silicone sealant between the urinal and the wall.

## B. 安装小便器

1. 检查节流器,确保节流器还在里面,见图3。如果是顶部进水陶瓷,按图接好进水接头,见图4。

- 2. 连接进水管: 顶部进水的连接进水接头和感应器(进水管要客户根据感应器的类型另外选购); 后部进水的连接喷头和感应器。进水管的长度要足够长(客户根据需要自己配置)。
- 3. 小便器装上黄油圈(见图5,客户自己选购),然后把小便器底部对齐划线放好,背部靠墙。
- 4. 再把螺钉穿过安装孔(见图6)打在L形固定块上。然后上好。
- 5. 小便器和墙的间隙打上玻璃胶。