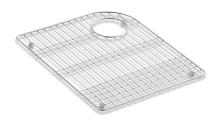

### **Executive Chef™**

Left-Bowl Sink Rack K-6001

#### **Features**

- Fits in the left bowl of the K-5931 and K-5932 Executive Chef kitchen sinks
- Helps protect sink surface from daily wear
- Dishwasher-safe
- Rubber feet provide added protection

#### Material

Durable stainless steel construction