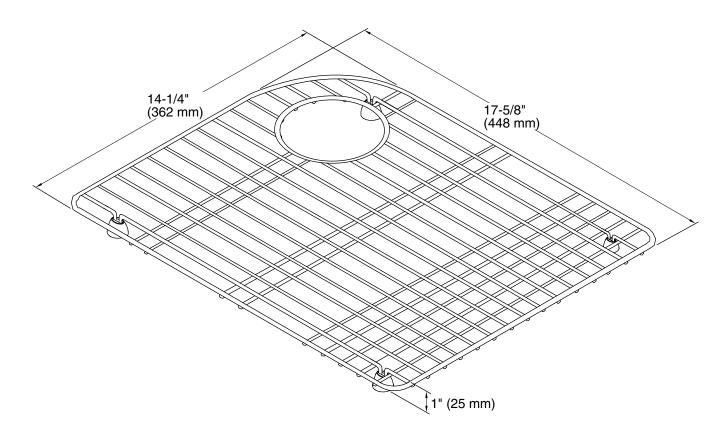

## **Executive Chef™**

Left-Bowl Sink Rack K-6001

#### **Technical Information**

All product dimensions are nominal.

Material: Stainless Steel