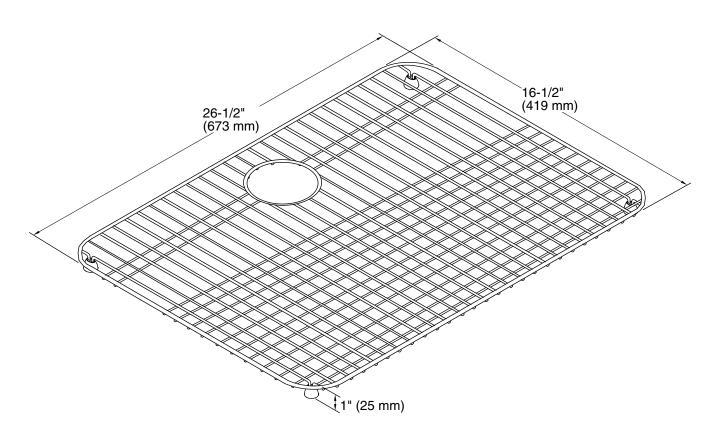

# **Technical Information**

All product dimensions are nominal.

Material: Steel