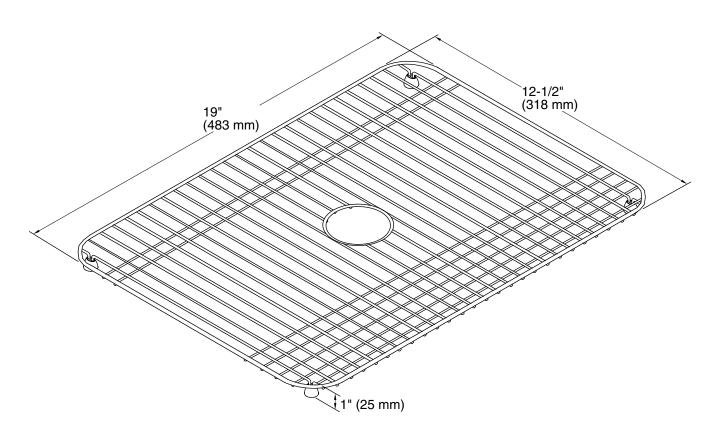

## **Technical Information**

All product dimensions are nominal.

Material: Stainless Steel