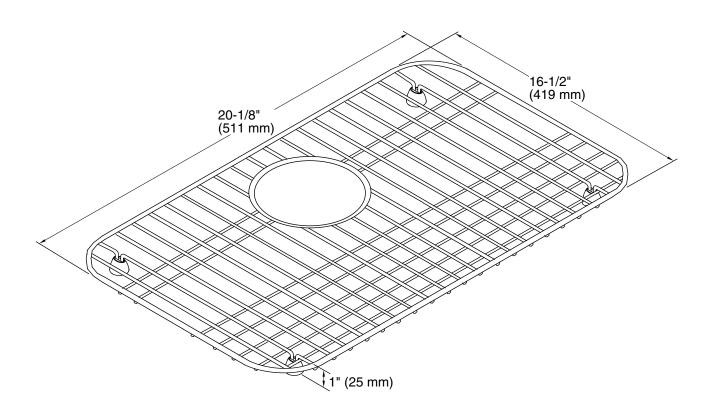

## **Technical Information**

All product dimensions are nominal. Material: Stainless Steel