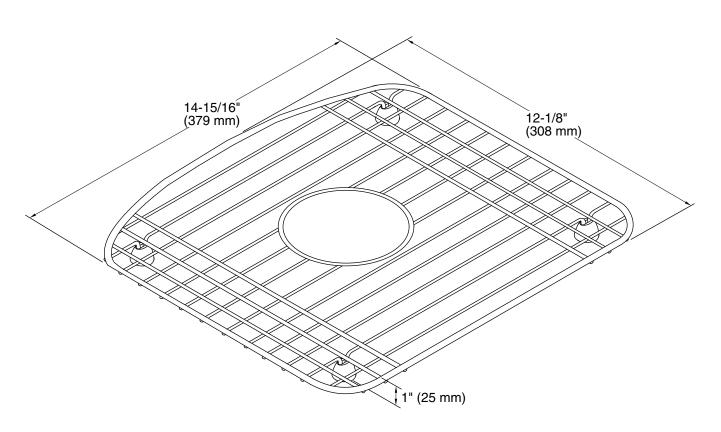

## **Technical Information**

All product dimensions are nominal. Material: Stainless Steel