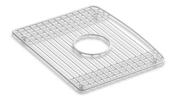

## Features

- Fits in either bowl of the K-5815 and K-5838 Deerfield kitchen sinks
- Helps protect sink surface from daily wear
- Dishwasher-safe
- Rubber feet provide added protection

#### Material

Durable stainless steel construction