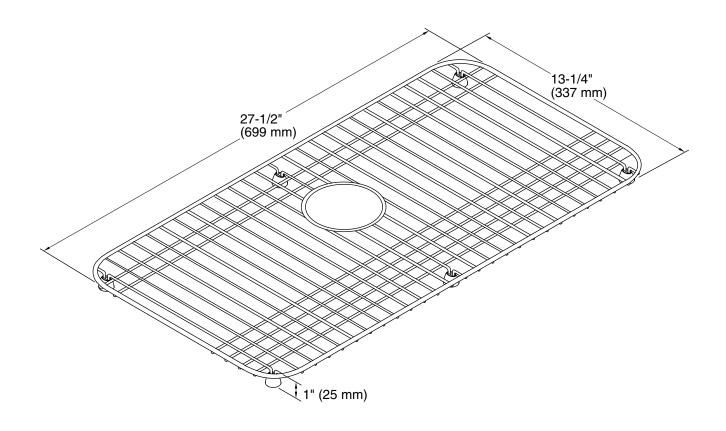

## Dickinson® Elmbrook™

Sink rack K-6062

#### **Features**

- Fits in the bowl of the K-6546 Dickinson and K-28668 Elmbrook kitchen sink
- Helps protect sink surface from daily wear
- Dishwasher-safe
- Rubber feet provide added protection

#### Material

Durable stainless steel construction

#### **Recommended Products/Accessories**

K-23729 Stainless steel cleaner K-6546 33" undermount single-bowl farmhouse kitchen sink K-28668 33" undermount single-bowl farmhouse kitchen sink



#### Codes/Standards

None Applicable

# **KOHLER® One-Year Limited Warranty**

See website for detailed warranty information.

#### **Available Colors/Finishes**

Color tiles intended for reference only.

**Color Code Description** 

ST Stainless Steel







Sink rack K-6062



### **Technical Information**

All product dimensions are nominal.