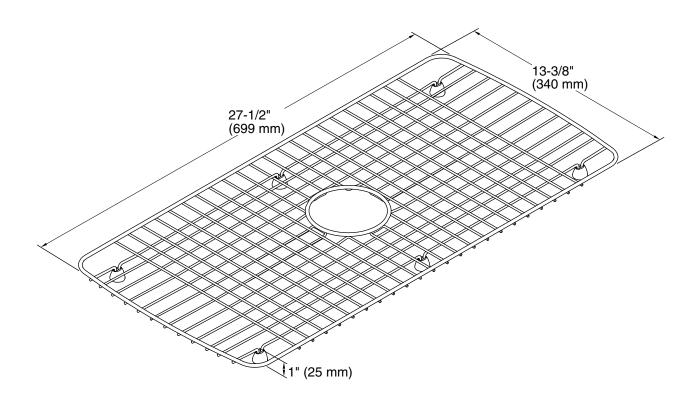

### **Technical Information**

All product dimensions are nominal.

Material: Stainless Steel