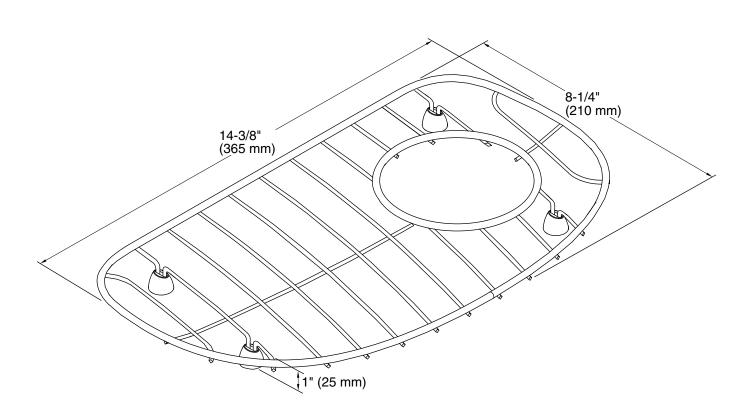

## Iron/Tones® Right-bowl sink rack for Iron/Tones® kitchen sink K-6071

## **Technical Information**

All product dimensions are nominal. Material: Stainless Steel