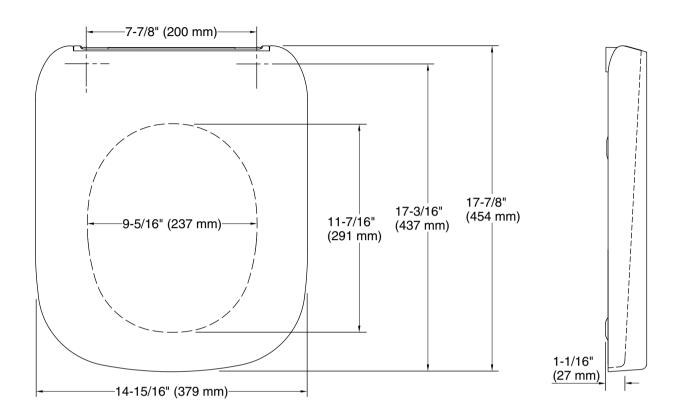

### **Technical Information**

All product dimensions are nominal.

Seat shape type: Square
Seat front type: Closed-front
Seat hinge type: Check