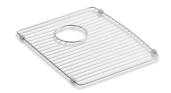

# **Deerfield®** Left-Bowl Sink Rack K-6121

#### **Features**

- Fits in the left bowl of the K-5873 Deerfield kitchen sink
- Helps protect sink surface from daily wear
- Reversible design allows rack to fit in either bowl
- Dishwasher-safe
- Rubber feet provide added protection

#### Material

Durable stainless steel construction