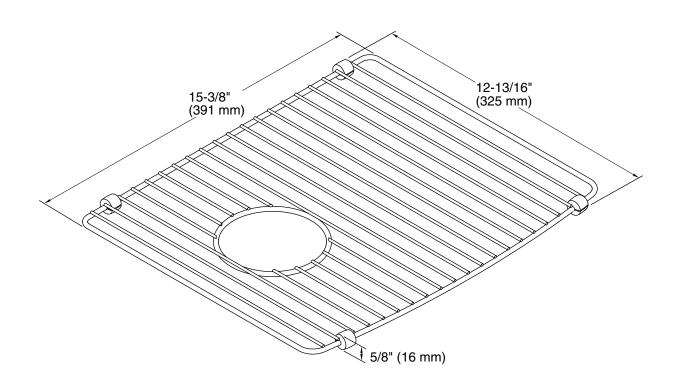

# **Technical Information**

All product dimensions are nominal.

Material: Stainless Steel