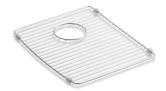

# Deerfield® Right-Bowl Sink Rack K-6122

#### **Features**

- Fits in the right bowl of the K-5873 Deerfield kitchen sink
- Helps protect sink surface from daily wear
- Reversible design allows rack to fit in either bowl
- Dishwasher-safe
- Rubber feet provide added protection

#### Material

Durable stainless steel construction