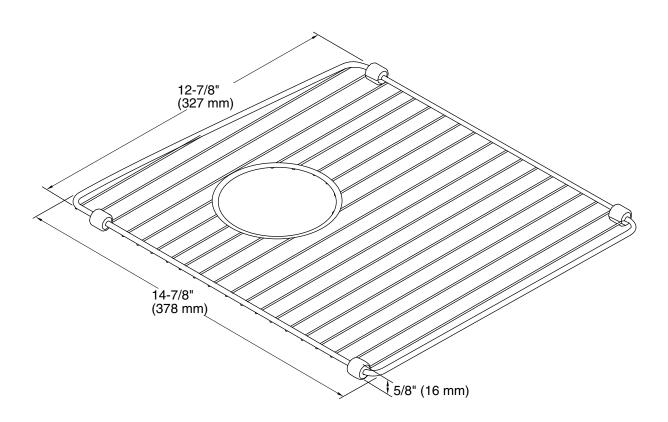

#### **Technical Information**

All product dimensions are nominal. Material: Stainless Steel