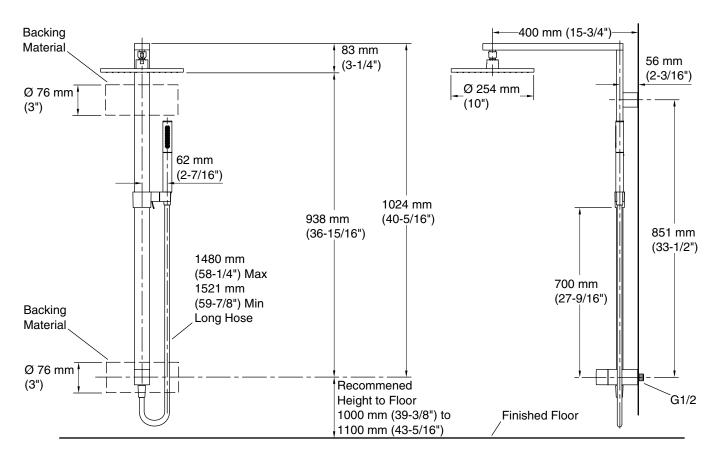

### **Technical Information**

All product dimensions are nominal.

### **Handshower:**

Pressure: 45 psi (3.1 bar)

### Showerhead/Body Spray:

Rated maximum 2.91 gal/min (11 l/min)

flow:

Pressure: 45 psi (3.1 bar)