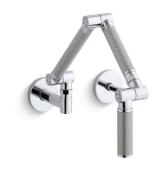

### Karbon® Wall-Mount Kitchen Sink Faucet K-6228-C11

#### Features

- Unique articulated-joint design directs water to any angle and folds out of the way when not in use
- Integral sprayhead provides laminar flow or ring spray at the touch of a button
- KOHLER<sup>®</sup> ceramic disc valves exceed industry longevity standards for a lifetime of durable performance
- Single joystick lever handle is simple to use and makes adjusting water temperature easy
- 1.5 gpm (5.7 lpm) maximum flow rate at 60 psi (4.14 bar)

#### Material

- Premium metal and carbon fiber construction
- KOHLER finishes resist corrosion and tarnishing

#### Installation

- Wall-mount
- Flexible supply lines simplify installation