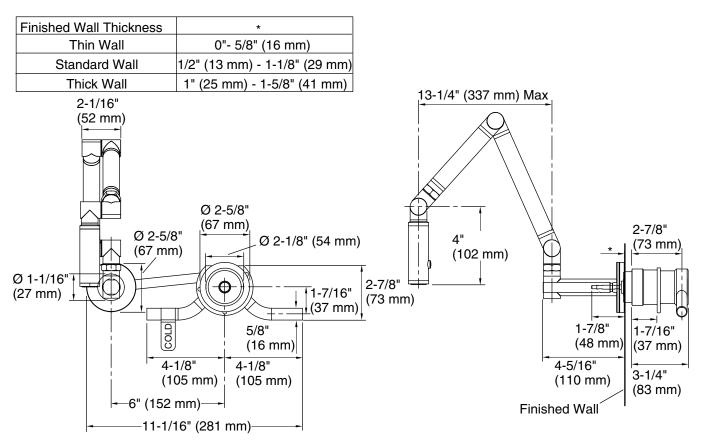

#### **Technical Information**

All product dimensions are nominal.

Faucet flow rate:

1.5 gal/min (5.7 l/min)

Special framing and support considerations are required to mount the wall-mount valve.

One 2-3/16" (56 mm) diameter cut-out hole is required for the valve. One 1-3/16" (30 mm) diameter cut-out hole is required for the spout.