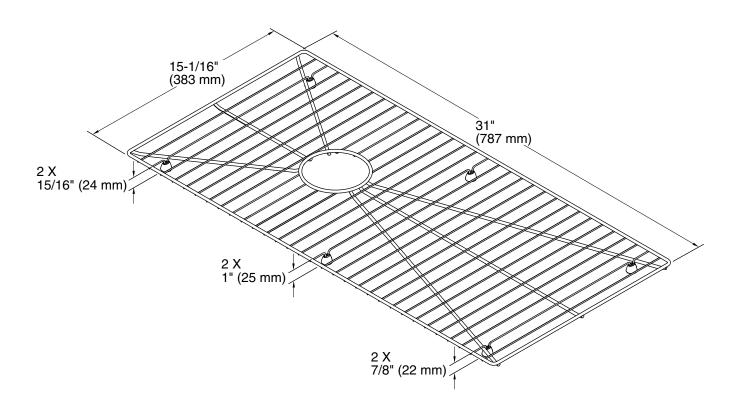

## **Technical Information**

All product dimensions are nominal. Material: Stainless Steel