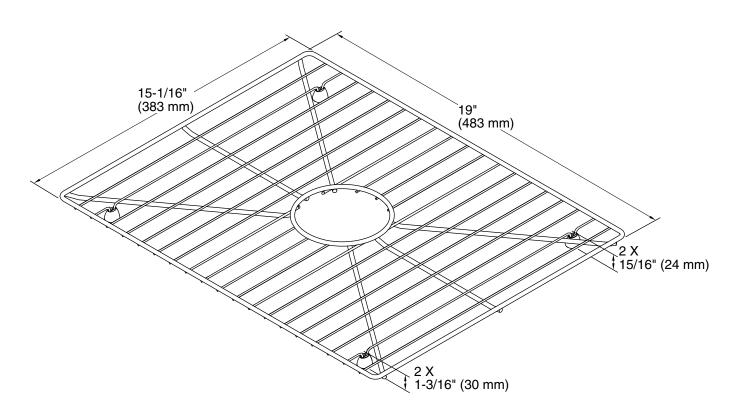

# **Technical Information**

All product dimensions are nominal.

Material: Stainless Steel