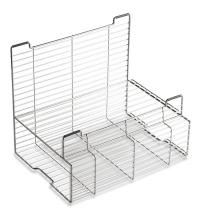

## Stages™ Accessory Storage Rack K-6236

#### **Features**

- Fits underneath the K-3760 and K-3761 Stages kitchen sinks
- Included with the K-3760 and K-3761 Stages kitchen sinks

#### Material

Durable stainless steel construction