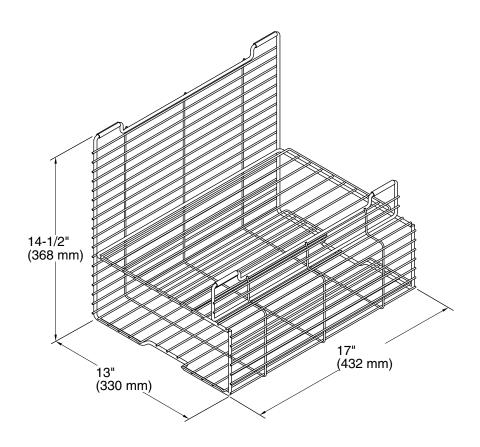

## Stages™ Accessory Storage Rack K-6236

### **Technical Information**

All product dimensions are nominal.

Material: Stainless Steel