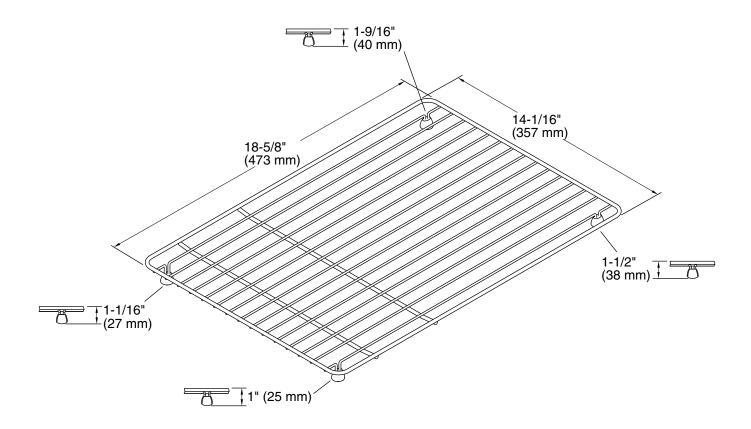

## **Technical Information**

All product dimensions are nominal.

Material: Stainless Steel