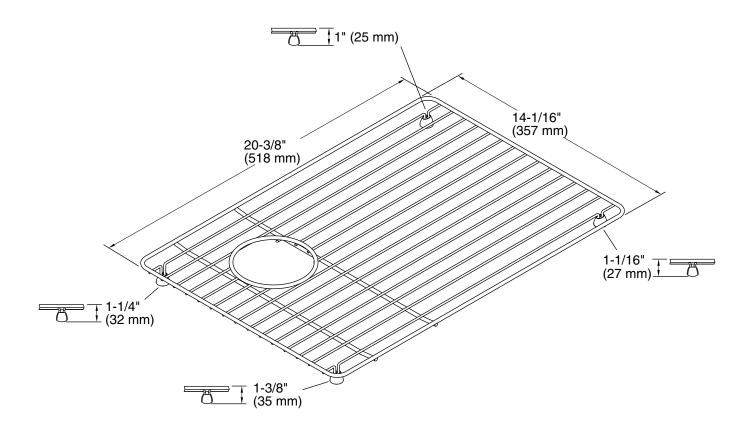

# **Technical Information**

All product dimensions are nominal.

Material: Stainless Steel