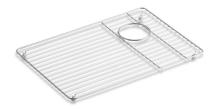

#### **Features**

- Fits in the bowl of K-5872 Riverby sinks
- Included with K-5872 Riverby sinks
- Helps protect sink surface from daily wear
- Dishwasher-safe
- Rubber feet provide added protection

#### Material

Durable stainless steel construction