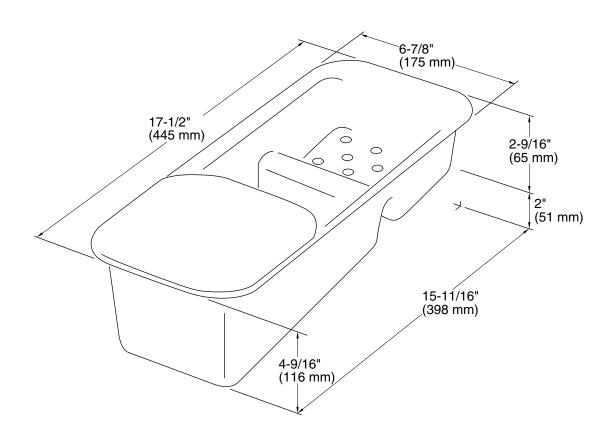

## **Technical Information**

All product dimensions are nominal.

Material: Plastic