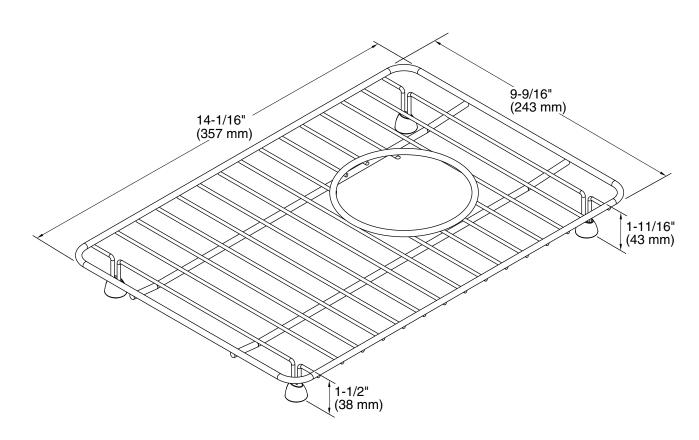

**Features** 

- Fits in the right side of K-5871 Riverby sinks
- Helps protect sink surface from daily wear
- Dishwasher-safe
- Rubber feet provide added protection
- Recommended for use with the K-6237 Riverby left-hand rack

## **Technical Information**

All product dimensions are nominal.

Material: Stainless Steel