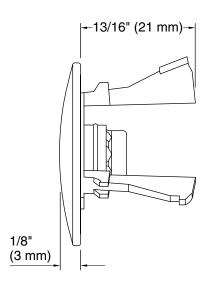

### Overflow cap for Iron Plains® bathroom sinks

K-6324

### Installation

 The Iron Plains® overflow cap is designed to attractively conceal the overflow drain for Iron Plains Dual-Mount and Wading Pool® bathroom sinks