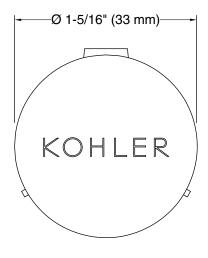

### Overflow cap for Iron Plains® bathroom sinks

K-6324

### Installation

 The Iron Plains® overflow cap is designed to attractively conceal the overflow drain for Iron Plains Dual-Mount and Wading Pool® bathroom sinks