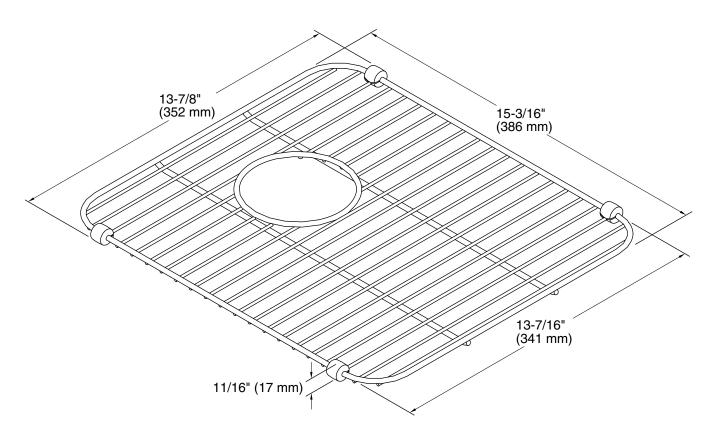

### **Technical Information**

All product dimensions are nominal.

Material: Stainless Steel