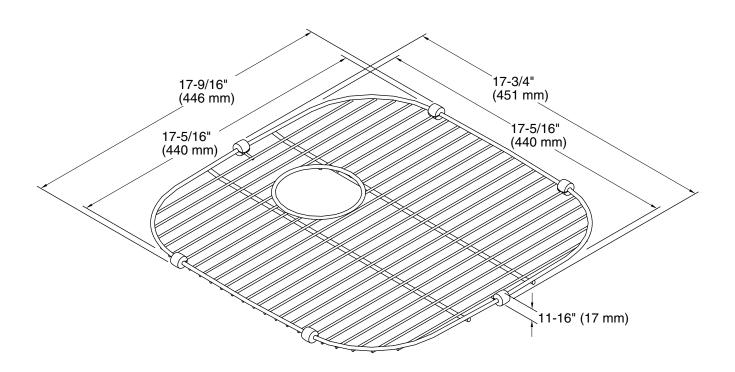

#### **Technical Information**

All product dimensions are nominal. Material: Stainless Steel