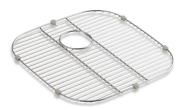

### Undertone® Sink rack for Undertone® sinks K-6389

#### Features

- Fits in the left bowl of K-3356 Undertone and K-3356-HCF Undertone Preserve kitchen sinks
- Included with the K-3356-HCF Undertone Preserve kitchen sink
- Dishwasher-safe
- Innovative wheels around the perimeter provide a secure fit and reduce debris buildup

#### Material

Durable stainless steel construction