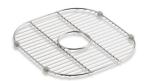

# Sink rack for Undertone® Preserve™ sinks

K-6390

#### **Features**

- Fits in the right bowl of K-3356 Undertone and K-3356-HCF Undertone Preserve kitchen sinks
- Dishwasher-safe
- Innovative wheels around the perimeter provide a secure fit and reduce debris buildup

#### Material

Durable stainless steel construction