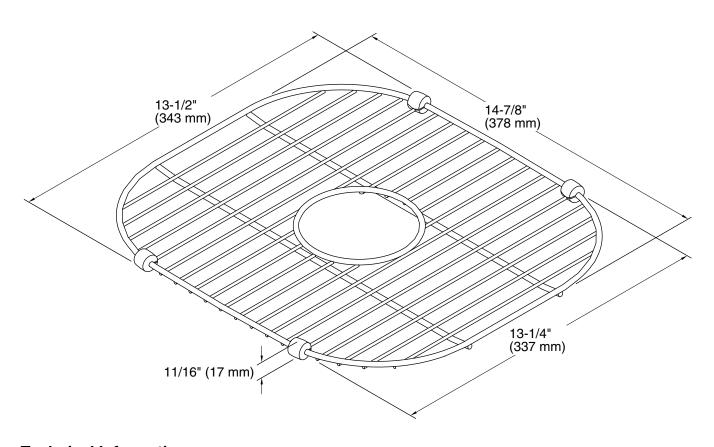

# **Technical Information**

All product dimensions are nominal.

Material: Stainless Steel