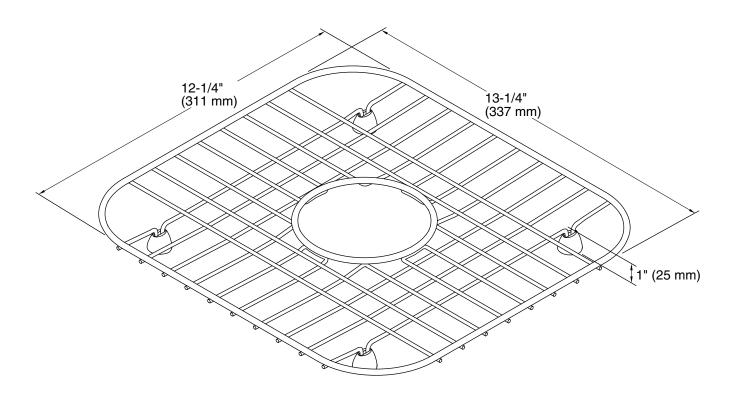

## **Technical Information**

All product dimensions are nominal.

Material: Stainless Steel