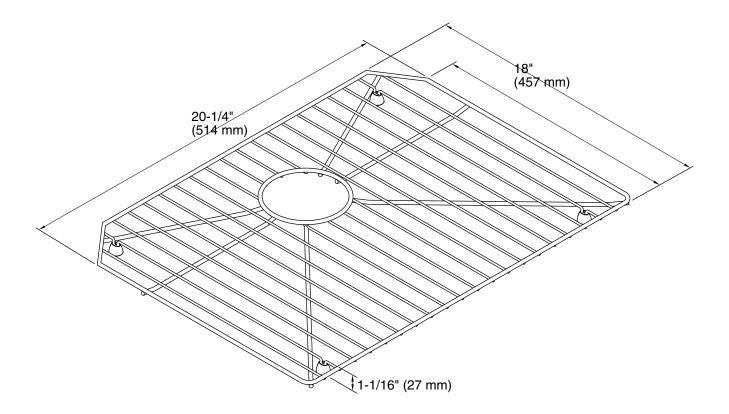

### **Technical Information**

All product dimensions are nominal. Material: Stainless Steel