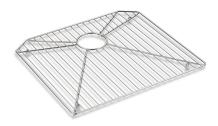

#### Features

- Included with the K-5282-NA Strive kitchen sink
- Helps protect sink surface from daily wear
- Dishwasher-safe
- Rubber feet provide added protection

### Material

Durable stainless steel construction